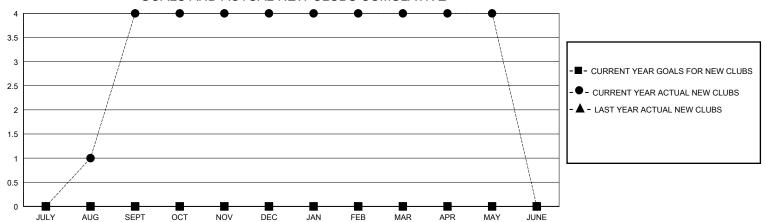

## District 301A4

Results as of: 5/31/2020

| GMT: | LOCATION PHILIPPINES | GMT CA |
|------|----------------------|--------|
|------|----------------------|--------|

| Clubs                 |               |           | Members               |               |                       |                         |                                                    |
|-----------------------|---------------|-----------|-----------------------|---------------|-----------------------|-------------------------|----------------------------------------------------|
| RESULTS FOR 2019-2020 |               |           | RESULTS FOR 2019-2020 |               |                       |                         |                                                    |
| QUARTER               | NEW CLUB GOAL | NEW CLUBS | DROPPED CLUBS         | QUARTER MEMB  | ER GROWTH NET<br>GOAL | MEMBER GROWTH<br>ACTUAL | DROPPED<br>MEMBERS ACTUAL<br>(including transfers) |
| JULY/AUG/SEPT         | 0             | 4         | 0                     | JULY/AUG/SEPT | 0                     | 187                     | 10                                                 |
| OCT/NOV/DEC           | 0             | 0         | 0                     | OCT/NOV/DEC   | 0                     | 58                      | 132                                                |
| JAN/FEB/MAR           | 0             | 0         | 0                     | JAN/FEB/MAR   | 0                     | 8                       | 11                                                 |
| APR/MAY/JUNE          | 0             | 0         | 0                     | APR/MAY/JUNE  | 0                     | 0                       | 2                                                  |