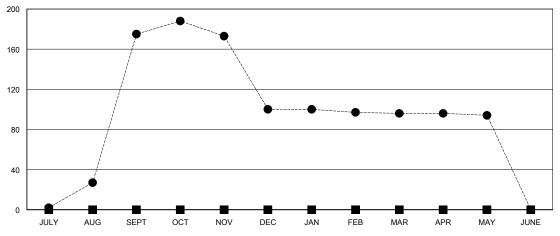

## District 301A4

Results as of: 5/31/2020

| GMT: | LOCATION PHILIPPINES | GMT CA |
|------|----------------------|--------|
|------|----------------------|--------|

| Clubs                 |               |           | Members               |               |                       |                         |                                                    |
|-----------------------|---------------|-----------|-----------------------|---------------|-----------------------|-------------------------|----------------------------------------------------|
| RESULTS FOR 2019-2020 |               |           | RESULTS FOR 2019-2020 |               |                       |                         |                                                    |
| QUARTER               | NEW CLUB GOAL | NEW CLUBS | DROPPED CLUBS         | QUARTER MEMB  | ER GROWTH NET<br>GOAL | MEMBER GROWTH<br>ACTUAL | DROPPED<br>MEMBERS ACTUAL<br>(including transfers) |
| JULY/AUG/SEPT         | 0             | 4         | 0                     | JULY/AUG/SEPT | 0                     | 187                     | 10                                                 |
| OCT/NOV/DEC           | 0             | 0         | 0                     | OCT/NOV/DEC   | 0                     | 58                      | 132                                                |
| JAN/FEB/MAR           | 0             | 0         | 0                     | JAN/FEB/MAR   | 0                     | 8                       | 11                                                 |
| APR/MAY/JUNE          | 0             | 0         | 0                     | APR/MAY/JUNE  | 0                     | 0                       | 2                                                  |